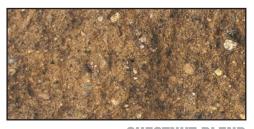

## Colors

VERSA-LOK retaining wall units are available in nine attractive colors that reflect the natural hues of the Upper Midwest. Because VERSA-LOK units are solid and integrally colored, they can be split or modified to create an infinite variety of design elements without loss of color, chipping or peeling.

**ROSE CREEK BLEND** 

**PRAIRIE TAN** 

**CHARCOAL BLEND** 

**BLACK** 

**CHESTNUT BLEND** 

**GRANITE GRAY** 

**BRONZE BLEND** 

**BROWN** 