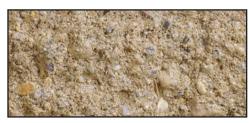

## Colors

VERSA-LOK retaining wall units are available in nine attractive colors that reflect the natural hues of the Upper Midwest. Because VERSA-LOK units are solid and integrally colored, they can be split or modified to create an infinite variety of design elements without loss of color, chipping or peeling.

**ROSE CREEK BLEND** 

**PRAIRIE TAN** 

**CHARCOAL BLEND** 

**BLACK** 

**CHESTNUT BLEND** 

**GRANITE GRAY** 

**BRONZE BLEND** 

**BROWN** 