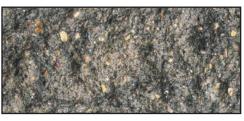

## Colors

VERSA-LOK retaining wall units are available in nine attractive colors that reflect the natural hues of the Upper Midwest. Because VERSA-LOK units are solid and integrally colored, they can be split or modified to create an infinite variety of design elements without loss of color, chipping or peeling.

**ROSE CREEK BLEND** 

**PRAIRIE TAN** 

**CHARCOAL BLEND** 

**BLACK** 

**CHESTNUT BLEND** 

**GRANITE GRAY** 

**BRONZE BLEND** 

**BROWN** 