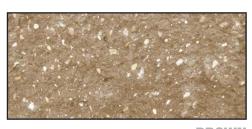

## Colors

VERSA-LOK retaining wall units are available in nine attractive colors that reflect the natural hues of the Upper Midwest. Because VERSA-LOK units are solid and integrally colored, they can be split or modified to create an infinite variety of design elements without loss of color, chipping or peeling.

**ROSE CREEK BLEND** 

**PRAIRIE TAN** 

**CHARCOAL BLEND** 

**BLACK** 

**CHESTNUT BLEND** 

**GRANITE GRAY** 

**BRONZE BLEND** 

**BROWN** 

**HARVEST BLEND** 