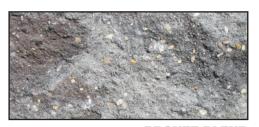

## Colors

VERSA-LOK retaining wall units are available in nine attractive colors that reflect the natural hues of the Upper Midwest. Because VERSA-LOK units are solid and integrally colored, they can be split or modified to create an infinite variety of design elements without loss of color, chipping or peeling.

**ROSE CREEK BLEND** 

**PRAIRIE TAN** 

**CHARCOAL BLEND** 

**BLACK** 

**CHESTNUT BLEND** 

**GRANITE GRAY** 

**BRONZE BLEND** 

**BROWN** 