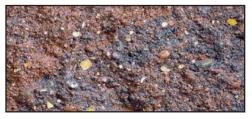

## Colors

VERSA-LOK retaining wall units are available in nine attractive colors that reflect the natural hues of the Upper Midwest. Because VERSA-LOK units are solid and integrally colored, they can be split or modified to create an infinite variety of design elements without loss of color, chipping or peeling.

**ROSE CREEK BLEND** 

**PRAIRIE TAN** 

**CHARCOAL BLEND** 

**BLACK** 

**CHESTNUT BLEND** 

**GRANITE GRAY** 

**BRONZE BLEND** 

**BROWN** 