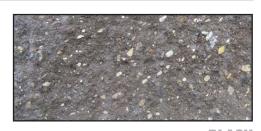

## Colors

VERSA-LOK retaining wall units are available in nine attractive colors that reflect the natural hues of the Upper Midwest. Because VERSA-LOK units are solid and integrally colored, they can be split or modified to create an infinite variety of design elements without loss of color, chipping or peeling.

**ROSE CREEK BLEND** 

**PRAIRIE TAN** 

**CHARCOAL BLEND** 

**BLACK** 

**CHESTNUT BLEND** 

**GRANITE GRAY** 

**BRONZE BLEND** 

**BROWN** 