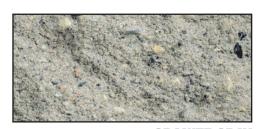

## Colors

VERSA-LOK retaining wall units are available in nine attractive colors that reflect the natural hues of the Upper Midwest. Because VERSA-LOK units are solid and integrally colored, they can be split or modified to create an infinite variety of design elements without loss of color, chipping or peeling.

**ROSE CREEK BLEND** 

**PRAIRIE TAN** 

**CHARCOAL BLEND** 

**BLACK** 

**CHESTNUT BLEND** 

**GRANITE GRAY** 

**BRONZE BLEND** 

**BROWN** 